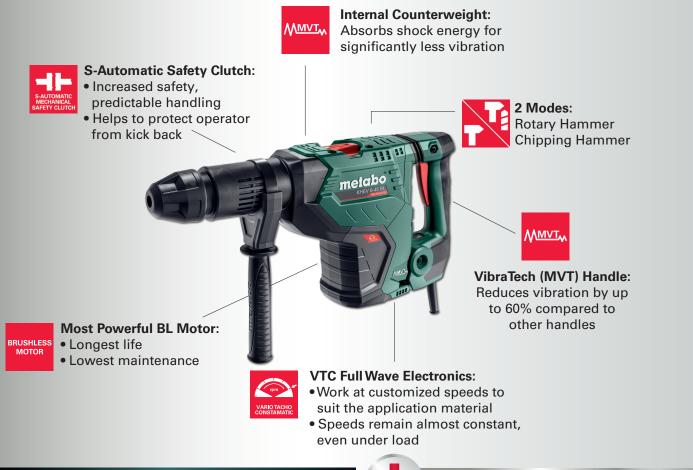

## 1-3/4" SDS-Max Combination Hammer KHEV 8-45 BL

## **ROBUST DIE-CAST ALUMINUM GEAR HOUSING Powerful Impact Mechanism: 12.2 Joules**

| Model            | KHEV 8-45 BL  |
|------------------|---------------|
| Order Number     | 600766620     |
| Amps             | 14.8 Amps     |
| Impact Energy    | 12.2 Joules   |
| No-load Speed    | 212 / 300 RPM |
| No-load BPM      | 2,900         |
| Max Diameter     | 1-3/4″        |
| Chisel Positions | 12            |
| Weight           | 21 lbs.       |